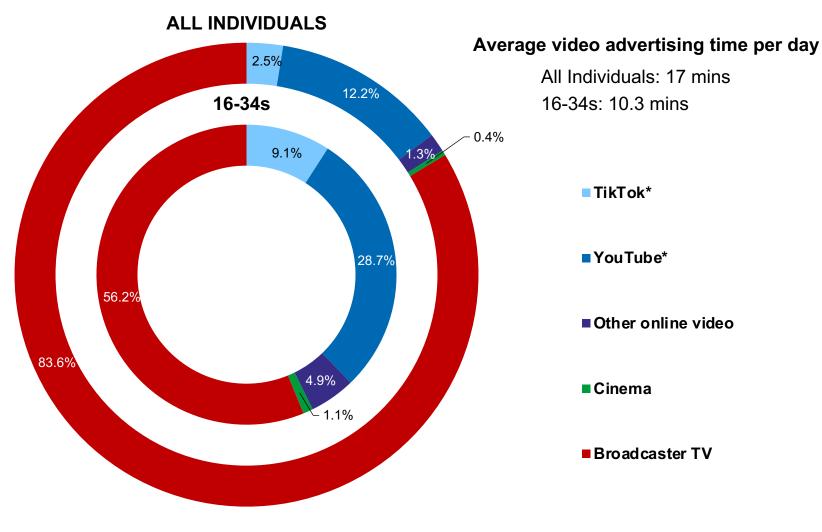

### Broadcasters account for nearly 85% of all video advertising

Source: 2022, Barb / Broadcaster stream data / IPA TouchPoints 2022 / UK Cinema Association / ViewersLogic to model OOH viewing time \* YouTube ad time modelled at 4.1% of content time, TikTok ad time modelled at 3.4% of content time using agency and broadcaster data, Other online modelled at 4% of content time)