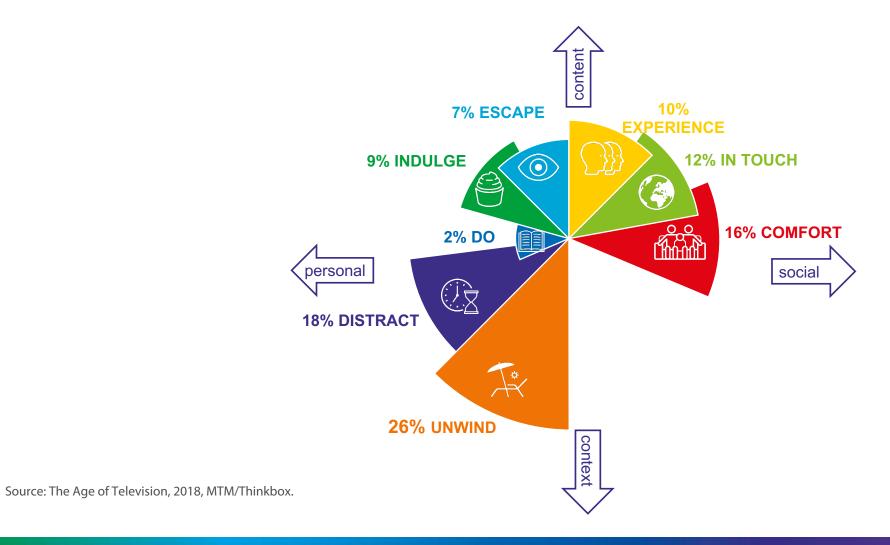

have access to broadcaster VOD on TV set

Source: Barb, Touchpoints, Thinkbox estimates





#### Video viewing has reverted to pre-pandemic levels



Source: IPA TouchPoints, Adults, Average of Wave 1 and Wave 2 2022, Barb and Broadcaster data



### Broadcasters account for nearly 85% of all video advertising



Source: 2022, Barb / Broadcaster stream data / IPA TouchPoints 2022 / UK Cinema Association / ViewersLogic to model OOH viewing time \* YouTube ad time modelled at 4.1% of content time, TikTok ad time modelled at 3.4% of content time using agency and broadcaster data, Other online modelled at 4% of content time)



### BVOD accounts for over ¼ of 16-34s broadcaster TV viewing



Source: 2022, Barb / Broadcaster stream data



## There are 8 need states which drive video viewing





#### **Broadcasters deliver the biggest hits**

| Top 30 series on UK Television 2022 (All Inds 4+, TV set viewing only) |         |                                     |        |             |          |  |  |  |
|------------------------------------------------------------------------|---------|-------------------------------------|--------|-------------|----------|--|--|--|
| Rank                                                                   | Channel | Title                               | Series | Ave aud (m) | Episodes |  |  |  |
| 1                                                                      | ITV     | I'm a Celebrity Get Me Out of Here! | 22     | 11.4        | 22       |  |  |  |
| 2                                                                      | ITV     |