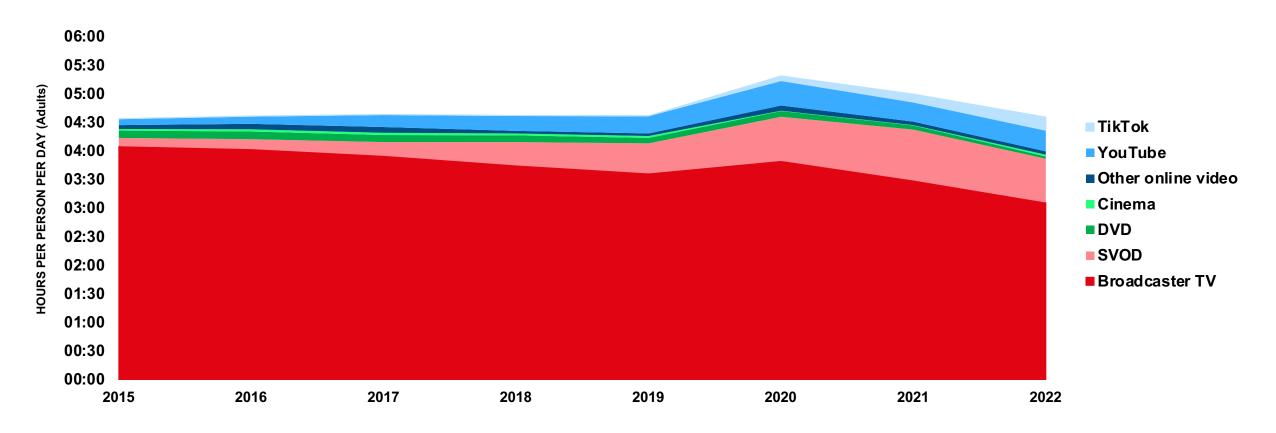

#### Video viewing has reverted to pre-pandemic levels

Source: IPA TouchPoints, Adults, Average of Wave 1 and Wave 2 2022, Barb and Broadcaster data