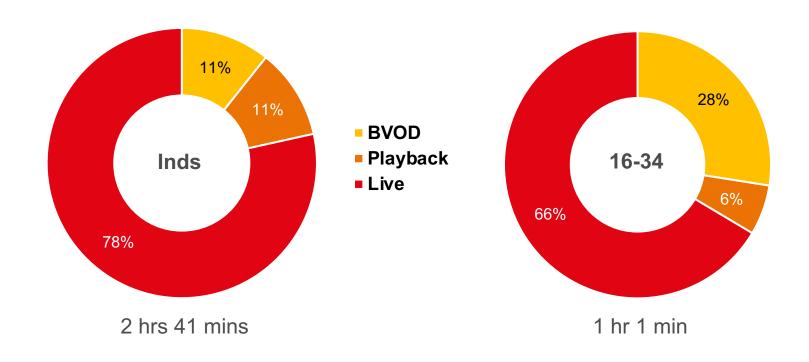

# Summary – TV Viewing: the facts

- In 2022, we watched 2h, 41m of broadcaster TV each day.
- BVOD represents 28% of all broadcaster TV viewing for 16-34s
- TV advertising accounted for 84% of the video advertising we saw each day in 2022, and 56% for 16-34s.

### BVOD accounts for over ¼ of 16-34s broadcaster TV viewing

Source: 2022, Barb / Broadcaster stream data