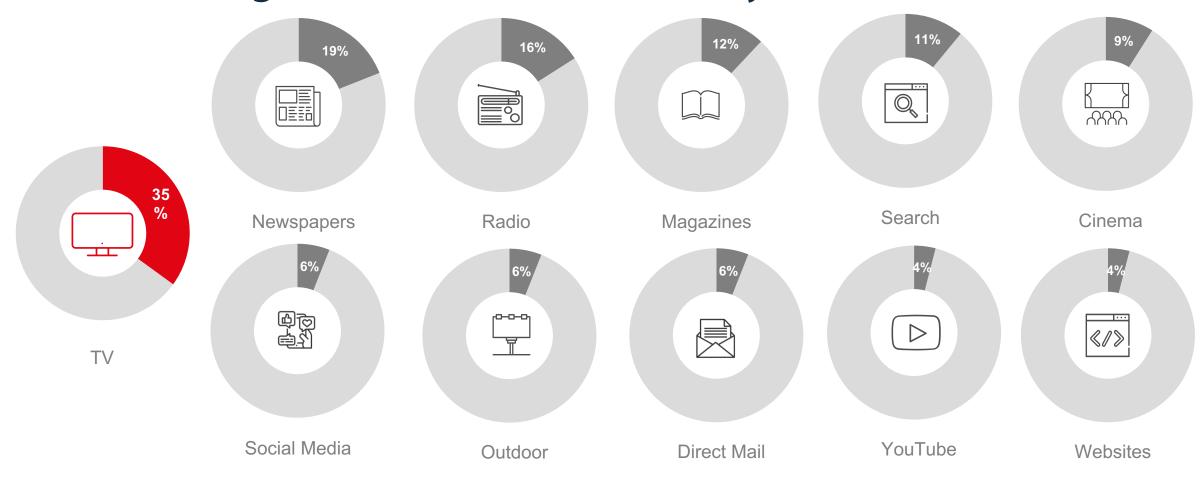

## Summary – TV is a trusted & safe environment for brands

- TV's hidden value includes high value exchange, strong costly signals and high attention levels.
- —TV ads were most trusted by the UK public (35%)

## TV advertising is seen as most trustworthy

Source: Adnormal Behaviour, 2022, Ipsos / Thinkbox. Q.TN3: In which, if any, of the following places are you most likely to find advertising that...you trust

Base: 'normal' people (1,158)